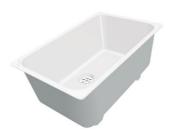

**White bowl** 8153 100

8159 101 \* only in combination with the accessory 8644 101

Graters kit with ring-holder and food collection tray

Iroko-wood sliding chopping board with stainless steel colander 8644 044