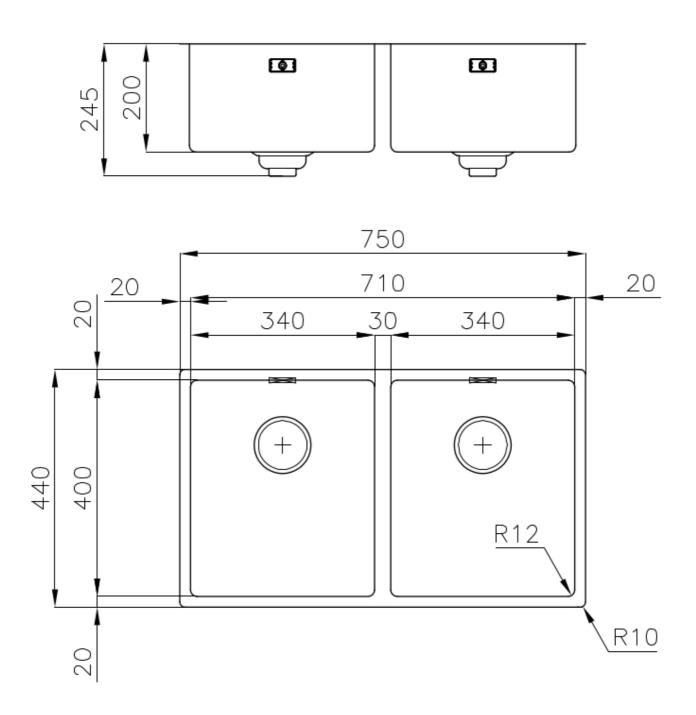

#### **DETAILS**

| Coloring               | Gun Metal                                                       |
|------------------------|-----------------------------------------------------------------|
| Edge/Installation Type | Undermount                                                      |
| Finish                 | PVD                                                             |
| Material               | AISI 304 stainless steel                                        |
| Texture                | Foster brushed                                                  |
| Base                   | 80 cm                                                           |
| Dimensions             | 750 x 440 mm                                                    |
| Standard fittings      | Fixing hooks, gasket, drain, overflow and siphon, boxed packing |
| Mixer holes            | No standard holes                                               |
|                        |                                                                 |

| Built-in hole                 | View technical data sheet                                                                                                                                                                                                                                                                                                                      |
|-------------------------------|------------------------------------------------------------------------------------------------------------------------------------------------------------------------------------------------------------------------------------------------------------------------------------------------------------------------------------------------|
| Drainer                       | No                                                                                                                                                                                                                                                                                                                                             |
| Width                         | 75 cm                                                                                                                                                                                                                                                                                                                                          |
| Bowl dimension                | 340x400mm                                                                                                                                                                                                                                                                                                                                      |
| Number of bowls               | 2 bowls                                                                                                                                                                                                                                                                                                                                        |
| Waste fitting                 | Drain SPACE 3,5"                                                                                                                                                                                                                                                                                                                               |
| Notes:                        | As the product consists of a single seamless steel surface with no gaps or interstices, the use of garbage disposal and waste fitting with automatic control is not permitted.                                                                                                                                                                 |
| FEATURES                      |                                                                                                                                                                                                                                                                                                                                                |
| Gun Metal                     | The Gun Metal finish is obtained by treating steel with a physical process called PVD (Phisical Vacuum Deposition) which deposits particles of noble metals on the surface. The result is a unique and refined aesthetic effect, and an improvement of the mechanical properties of the steel which is more resistant to impact and scratches. |
| ONE SEAMLESS STEEL<br>SURFACE | The waste-fitting and overflow are moulded on the sink. The product is therefore made out of one seamless steel surface, without gaps or interstices. A great plus in terms of hygiene.                                                                                                                                                        |
| Deep bowls                    | This bowls reach an important depth, over 20 cm, thanks to the advanced production technology, that can be offer great capiency and practicity in all the washing operations.                                                                                                                                                                  |
| High thickness                | Imm thick steel. A significant thickness, which guarantees the maximum sturdiness and durability.                                                                                                                                                                                                                                              |
| Perimetral overflow           | The overflow is always a security on the Foster sinks that prevents the overflow of water in case of oversights. The perimeter drain solution improves aesthetics thanks to its square and essential shape.                                                                                                                                    |

### **TECHNICAL DATA**