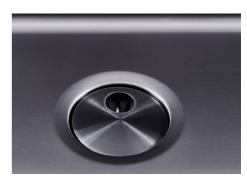

| Save space system   | Drain and siphon are designed to leave as much space as possible in the under-sink area, more and more useful today for theseparate waste collection systems.                                         |
|---------------------|-------------------------------------------------------------------------------------------------------------------------------------------------------------------------------------------------------|
| Small radius        | Bowls with squared shapes with a modern design and an increased capacity, for a minimal aesthetics connected with an extreme practicity.                                                              |
| Space waste fitting | The elegant SPACE steel cap closes the drain and leaves no visible residues collected in the basket below. Space also has a small footprint and allows the optimal use of the under-sink compartment. |