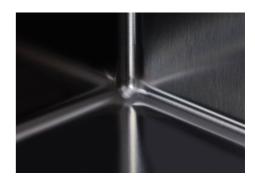

| Built-in hole                 | View technical data sheet                                                                                                                                                                                                                                                                                                                      |
|-------------------------------|------------------------------------------------------------------------------------------------------------------------------------------------------------------------------------------------------------------------------------------------------------------------------------------------------------------------------------------------|
| Drainer                       | No                                                                                                                                                                                                                                                                                                                                             |
| Width                         | 75 cm                                                                                                                                                                                                                                                                                                                                          |
| Bowl dimension                | 340x400mm                                                                                                                                                                                                                                                                                                                                      |
| Number of bowls               | 2 bowls                                                                                                                                                                                                                                                                                                                                        |
| Waste fitting                 | Drain SPACE 3,5"                                                                                                                                                                                                                                                                                                                               |
| Notes:                        | As the product consists of a single seamless steel surface with no gaps or interstices, the use of garbage disposal and waste fitting with automatic control is not permitted.                                                                                                                                                                 |
| FEATURES                      |                                                                                                                                                                                                                                                                                                                                                |
| Gun Metal                     | The Gun Metal finish is obtained by treating steel with a physical process called PVD (Phisical Vacuum Deposition) which deposits particles of noble metals on the surface. The result is a unique and refined aesthetic effect, and an improvement of the mechanical properties of the steel which is more resistant to impact and scratches. |
| ONE SEAMLESS STEEL<br>SURFACE | The waste-fitting and overflow are moulded on the sink. The product is therefore made out of one seamless steel surface, without gaps or interstices. A great plus in terms of hygiene.                                                                                                                                                        |
| Deep bowls                    | This bowls reach an important depth, over 20 cm, thanks to the advanced production technology, that can be offer great capiency and practicity in all the washing operations.                                                                                                                                                                  |
| High thickness                | Imm thick steel. A significant thickness, which guarantees the maximum sturdiness and durability.                                                                                                                                                                                                                                              |
| Perimetral overflow           | The overflow is always a security on the Foster sinks that prevents the overflow of water in case of oversights. The perimeter drain solution improves aesthetics thanks to its square and essential shape.                                                                                                                                    |