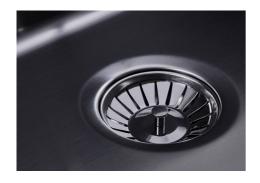

| Built-in hole                 | View technical data sheet                                                                                                                                                                                                                                                                                                                      |
|-------------------------------|------------------------------------------------------------------------------------------------------------------------------------------------------------------------------------------------------------------------------------------------------------------------------------------------------------------------------------------------|
| Drainer                       | No                                                                                                                                                                                                                                                                                                                                             |
| Width                         | 75 cm                                                                                                                                                                                                                                                                                                                                          |
| Bowl dimension                | 340x400mm                                                                                                                                                                                                                                                                                                                                      |
| Number of bowls               | 2 bowls                                                                                                                                                                                                                                                                                                                                        |
| Waste fitting                 | Drain SPACE 3,5"                                                                                                                                                                                                                                                                                                                               |
| Notes:                        | As the product consists of a single seamless steel surface with no gaps or interstices, the use of garbage disposal and waste fitting with automatic control is not permitted.                                                                                                                                                                 |
| FEATURES                      |                                                                                                                                                                                                                                                                                                                                                |
| Gun Metal                     | The Gun Metal finish is obtained by treating steel with a physical process called PVD (Phisical Vacuum Deposition) which deposits particles of noble metals on the surface. The result is a unique and refined aesthetic effect, and an improvement of the mechanical properties of the steel which is more resistant to impact and scratches. |
| ONE SEAMLESS STEEL<br>SURFACE | The waste-fitting and overflow are moulded on the sink. The product is therefore made out of one seamless steel surface, without gaps or interstices. A great plus in terms of hygiene.                                                                                                                                                        |
| Deep bowls                    | This bowls reach an important depth, over 20 cm, thanks to the advanced production technology, that can be offer great capiency and practicity in all the washing operations.                                                                                                                                                                  |
| High thickness                | Imm thick steel. A significant thickness, which guarantees the maximum sturdiness and durability.                                                                                                                                                                                                                                              |
| Perimetral overflow           | The overflow is always a security on the Foster sinks that prevents the overflow of water in case of oversights. The perimeter drain solution improves aesthetics thanks to its square and essential shape.                                                                                                                                    |