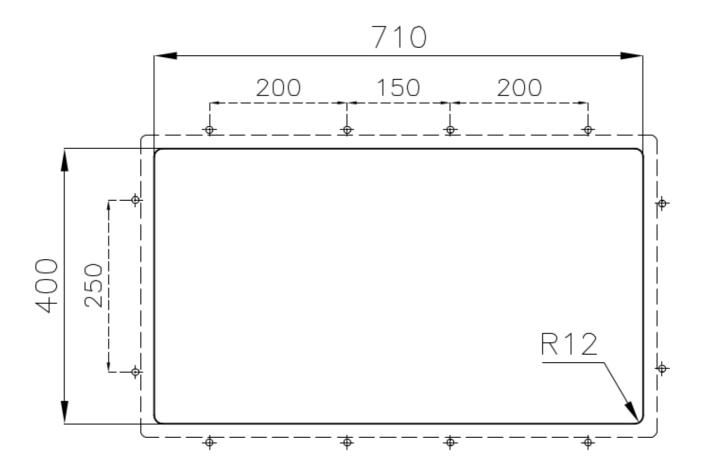

| Built-in hole                 | View technical data sheet                                                                                                                                                                                                                                                                                                                      |
|-------------------------------|------------------------------------------------------------------------------------------------------------------------------------------------------------------------------------------------------------------------------------------------------------------------------------------------------------------------------------------------|
| Drainer                       | No                                                                                                                                                                                                                                                                                                                                             |
| Width                         | 75 cm                                                                                                                                                                                                                                                                                                                                          |
| Bowl dimension                | 340x400mm                                                                                                                                                                                                                                                                                                                                      |
| Number of bowls               | 2 bowls                                                                                                                                                                                                                                                                                                                                        |
| Waste fitting                 | Drain SPACE 3,5"                                                                                                                                                                                                                                                                                                                               |
| Notes:                        | As the product consists of a single seamless steel surface with no gaps or interstices, the use of garbage disposal and waste fitting with automatic control is not permitted.                                                                                                                                                                 |
| FEATURES                      |                                                                                                                                                                                                                                                                                                                                                |
| Gun Metal                     | The Gun Metal finish is obtained by treating steel with a physical process called PVD (Phisical Vacuum Deposition) which deposits particles of noble metals on the surface. The result is a unique and refined aesthetic effect, and an improvement of the mechanical properties of the steel which is more resistant to impact and scratches. |
| ONE SEAMLESS STEEL<br>SURFACE | The waste-fitting and overflow are moulded on the sink. The product is therefore made out of one seamless steel surface, without gaps or interstices. A great plus in terms of hygiene.                                                                                                                                                        |
| Deep bowls                    | This bowls reach an important depth, over 20 cm, thanks to the advanced production technology, that can be offer great capiency and practicity in all the washing operations.                                                                                                                                                                  |
| High thickness                | Imm thick steel. A significant thickness, which guarantees the maximum sturdiness and durability.                                                                                                                                                                                                                                              |
| Perimetral overflow           | The overflow is always a security on the Foster sinks that prevents the overflow of water in case of oversights. The perimeter drain solution improves aesthetics thanks to its square and essential shape.                                                                                                                                    |

### **TECHNICAL DATA**