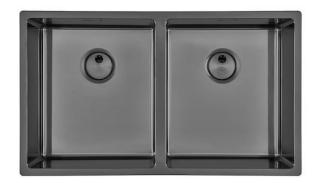

# Sink Skin Double Gun Metal Undermount

Kitchen Sinks Code: 4455 846

#### **DETAILS**

| Coloring               | Gun Metal                                                       |
|------------------------|-----------------------------------------------------------------|
| Edge/Installation Type | Undermount                                                      |
| Finish                 | PVD                                                             |
| Material               | AISI 304 stainless steel                                        |
| Texture                | Foster brushed                                                  |
| Base                   | 80 cm                                                           |
| Dimensions             | 750 x 440 mm                                                    |
| Standard fittings      | Fixing hooks, gasket, drain, overflow and siphon, boxed packing |
| Mixer holes            | No standard holes                                               |
|                        |                                                                 |