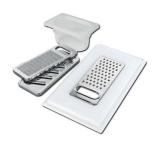

**White bowl** 8153 100

8159 101 \* only in combination with the accessory 8644 101

Graters kit with ring-holder and food collection tray

Iroko-wood sliding chopping board with stainless steel colander 8644 044