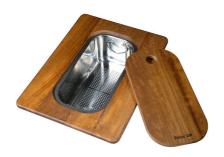

**White bowl** 8153 100

8159 101 \* only in combination with the accessory 8644 101

Graters kit with ring-holder and food collection tray

Iroko-wood sliding chopping board with stainless steel colander 8644 044