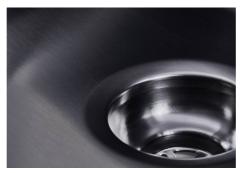

| Built-in hole                 | View technical data sheet                                                                                                                                                                                                                                                                                                                      |
|-------------------------------|------------------------------------------------------------------------------------------------------------------------------------------------------------------------------------------------------------------------------------------------------------------------------------------------------------------------------------------------|
| Drainer                       | No                                                                                                                                                                                                                                                                                                                                             |
| Width                         | 75 cm                                                                                                                                                                                                                                                                                                                                          |
| Bowl dimension                | 340x400mm                                                                                                                                                                                                                                                                                                                                      |
| Number of bowls               | 2 bowls                                                                                                                                                                                                                                                                                                                                        |
| Waste fitting                 | Drain SPACE 3,5"                                                                                                                                                                                                                                                                                                                               |
| Notes:                        | As the product consists of a single seamless steel surface with no gaps or interstices, the use of garbage disposal and waste fitting with automatic control is not permitted.                                                                                                                                                                 |
| FEATURES                      |                                                                                                                                                                                                                                                                                                                                                |
| Gun Metal                     | The Gun Metal finish is obtained by treating steel with a physical process called PVD (Phisical Vacuum Deposition) which deposits particles of noble metals on the surface. The result is a unique and refined aesthetic effect, and an improvement of the mechanical properties of the steel which is more resistant to impact and scratches. |
| ONE SEAMLESS STEEL<br>SURFACE | The waste-fitting and overflow are moulded on the sink. The product is therefore made out of one seamless steel surface, without gaps or interstices. A great plus in terms of hygiene.                                                                                                                                                        |
| Deep bowls                    | This bowls reach an important depth, over 20 cm, thanks to the advanced production technology, that can be offer great capiency and practicity in all the washing operations.                                                                                                                                                                  |
| High thickness                | Imm thick steel. A significant thickness, which guarantees the maximum sturdiness and durability.                                                                                                                                                                                                                                              |
| Perimetral overflow           | The overflow is always a security on the Foster sinks that prevents the overflow of water in case of oversights. The perimeter drain solution improves aesthetics thanks to its square and essential shape.                                                                                                                                    |