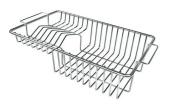

#### **OPTIONAL ACCESSORIES**

Glass chopping board 8631 300

HPDE Twin chopping board 8644 101

8100 303
\* only in combination with the accessory
8644 101

Stainless steel plate rack

Stainless steel plate rack 8100 201

Stainless steel basket 8611 000

8151 000 \* only in combination with the accessory 8644 101

Stainless steel perforated tray